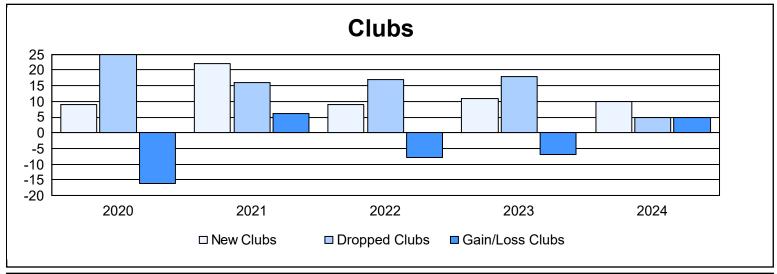

District 322C1 As of June 2024 Cumulative

| Year      | New<br>Clubs | Dropped<br>Clubs | Gain/<br>Loss<br>Clubs | New<br>Members | Charter<br>Members | Reinstate<br>Members | Transfer<br>Members | Total<br>Member<br>Added | Total<br>Members<br>Dropped | Gain/<br>Loss<br>Members |
|-----------|--------------|------------------|------------------------|----------------|--------------------|----------------------|---------------------|--------------------------|-----------------------------|--------------------------|
| 2019-2020 | 9            | 25               | -16                    | 186            | 224                | 33                   | 5                   | 448                      | 1,369                       | -921                     |
| 2020-2021 | 22           | 16               | 6                      | 515            | 577                | 27                   | 10                  | 1,129                    | 687                         | 442                      |
| 2021-2022 | 9            | 17               | -8                     | 499            | 234                | 35                   | 5                   | 773                      | 869                         | -96                      |
| 2022-2023 | 11           | 18               | -7                     | 539            | 287                | 49                   | 0                   | 875                      | 958                         | -83                      |
| 2023-2024 | 10           | 5                | 5                      | 412            | 248                | 93                   | 20                  | 773                      | 736                         | 37                       |
| Average   | 12           | 16               | -4                     | 430            | 314                | 47                   | 8                   | 800                      | 924                         | -124                     |